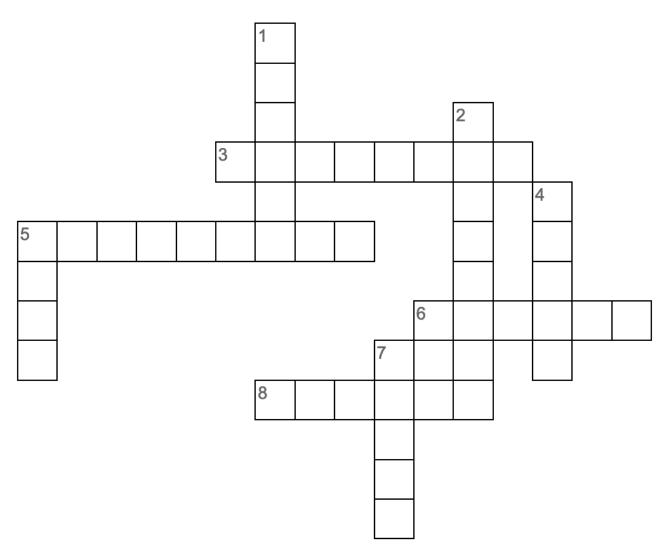

## *What a Friend We Have in Jesus* Hymn Crossword

## Across

- 3 Remaining loyal and true
- 5 Advantage or special benefit
- 6 Companion sharing mutual affection
- 8 Protect (verb); Piece of armor (noun)

## Down

- 1 Comfort. Begins with 'S'
- 2 Author uses this word instead of burdended
- 4 Emotion attributed with sadness and loss
- 5 Troubles and trials are times when we should do this
- 7 This person bears all our sins and griefs