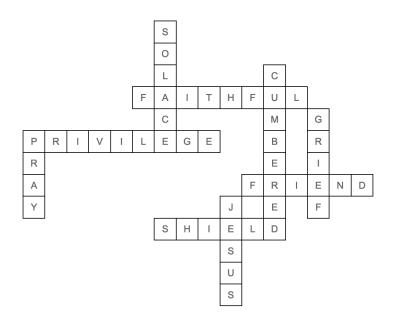

StarLight Magazine www.starlightmagazine.com

Ε

Н

R

А

Ζ

S

Puzzle Solutions

## Across

- 3 Remaining loyal and true
- 5 Advantage or special benefit
- 6 Companion sharing mutual affection
- 8 Protect (verb); Piece of armor (noun)

## Down

- 1 Comfort. Begins with 'S'
- 2 Author uses this word instead of burdended
- 4 Emotion attributed with sadness and loss
- 5 Troubles and trials are times when we should do this
- 7 This person bears all our sins and griefs